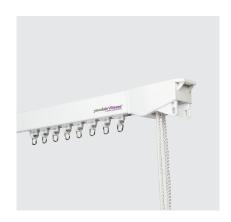

# 7700W Cord Drawn

### 7700W Cord Drawn

#### Features:

The 7700W cord drawn curtain track is a top-fix track as standard. Its heavy duty white aluminium track is designed for use with large or heavy curtains. Heavy duty roller runners are supplied at a quantity of 12 per linear metre.

#### Specification:

. Heavy duty aluminium track with white powder-coated finish and top / face-fix brackets as applicable. Complete with end-pulleys, pre-tensioned operating cord, and heavy duty roller runners at 12 per metre.