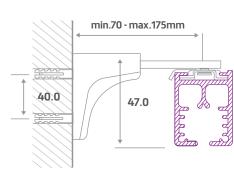

#### Features:

The 7700W cord drawn curtain track is a top-fix track as standard. Its heavy duty white aluminium track is designed for use with large or heavy curtains. Heavy duty roller runners are supplied at a quantity of 12 per linear metre.

#### Specification:

. Heavy duty aluminium track with white powder-coated finish and top / face-fix brackets as applicable. Complete with end-pulleys, pre-tensioned operating cord, and heavy duty roller runners at 12 per metre.

# 7700W Specification Guide

| Fixing         | Bend          | Radius (Min.) | Arch          | Sync Glide    |
|----------------|---------------|---------------|---------------|---------------|
| Centres (Max.) | Compatibility |               | Compatibility | Compatibility |
| 800mm          | S             | 255mm         | Х             | X             |