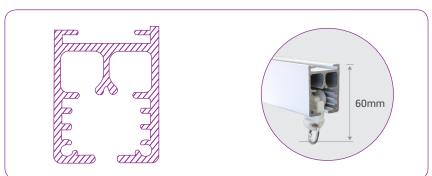

## Section shown full size

#### Features:

The 7700W cord drawn curtain track is a top-fix track as standard. Its heavy duty white aluminium track is designed for use with large or heavy curtains. Heavy duty roller runners are supplied at a quantity of 12 per linear metre.

#### Specification:

. Heavy duty aluminium track with white powder-coated finish and top / face-fix brackets as applicable. Complete with end-pulleys, pre-tensioned operating cord, and heavy duty roller runners at 12 per metre.