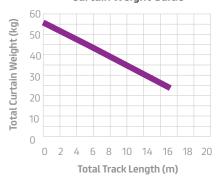

al and domestic, requiring cord drawn operation. Although best suited for top-fix mounting, this heavy duty system track is designed for large curtain spans in both top and face-fix scenarios. Perfectly suited to bespoke curved opportunities and operated by a positive pretensioned cord arrangement. Used regularly in lecture theatres and large stage areas, you will find that this system is an answer to all your similar requirements.

#### Options:

Face-fix brackets available. Can be bent. Available in any RAL colour of your choice.

#### Specification:

. Heavy duty aluminium track with white powder-coated finish and top / face-fix brackets as applicable. Complete with end-pulleys, pre-tensioned operating cord, and heavy duty roller runners at 12 per metre.

#### **Curtain Weight Guide**









# lifetime warranty

This curtain track range comes with a full Lifetime Warranty as standard.

# 7700W Specification Guide

| Fixing         | Bend          | Radius (Min.) | Arch          | Sync Glide    |
|----------------|---------------|---------------|---------------|---------------|
| Centres (Max.) | Compatibility |               | Compatibility | Compatibility |
| 800mm          | S             | 255mm         | Х             | X             |