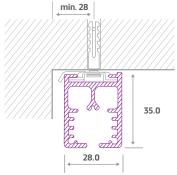

#### Features:

The 7700W cord drawn curtain track is a top-fix track as standard. Its heavy duty white aluminium track is designed for use with large or heavy curtains. Heavy duty roller runners are supplied at a quantity of 12 per linear metre.

#### Specification:

. Heavy duty aluminium track with white powder-coated finish and top / face-fix brackets as applicable. Complete with end-pulleys, pre-tensioned operating cord, and heavy duty roller runners at 12 per metre.